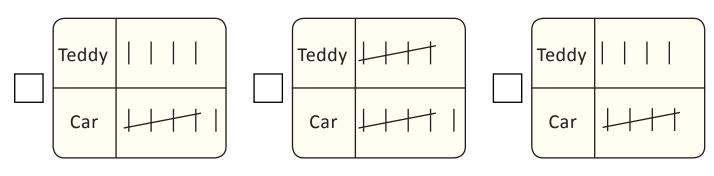

## TALLY CHARTS

Interpret data in tally charts, pictures graphs tables.

1. George saw some toys at the toy store.

George made a tally chart of the toys he saw. Which is his chart?

2. Eric picked some toys from the basket. He picked 7 aeroplanes, 5 dice and 2 toy trains.