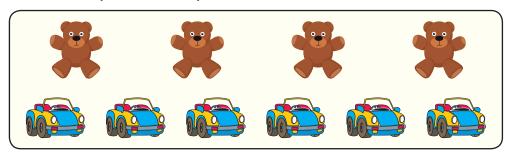

## TALLY CHARTS

Interpret data in tally charts, pictures graphs tables.

1. George saw some toys at the toy store.

George made a tally chart of the toys he saw. Which is his chart?

2. Eric picked some toys from the basket. He picked 7 aeroplanes, 5 dice and 2 toy trains.